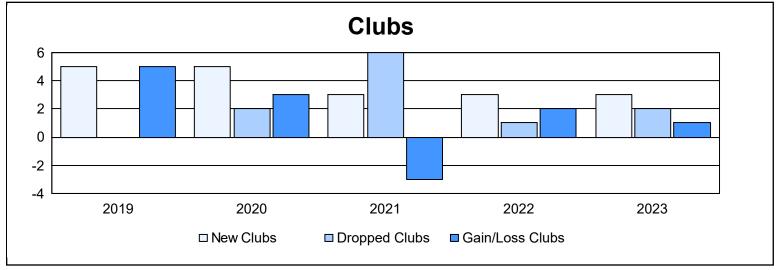

District H 2 As of June 2023 Cumulative

| Year      | New<br>Clubs | Dropped<br>Clubs | Gain/<br>Loss<br>Clubs | New<br>Members | Charter<br>Members | Reinstate<br>Members | Transfer<br>Members | Total<br>Member<br>Added | Total<br>Members<br>Dropped | Gain/<br>Loss<br>Members |
|-----------|--------------|------------------|------------------------|----------------|--------------------|----------------------|---------------------|--------------------------|-----------------------------|--------------------------|
| 2018-2019 | 5            | 0                | 5                      | 268            | 133                | 13                   | 4                   | 418                      | 459                         | -41                      |
| 2019-2020 | 5            | 2                | 3                      | 176            | 141                | 11                   | 14                  | 342                      | 440                         | -98                      |
| 2020-2021 | 3            | 6                | -3                     | 266            | 81                 | 26                   | 8                   | 381                      | 421                         | -40                      |
| 2021-2022 | 3            | 1                | 2                      | 242            | 89                 | 16                   | 8                   | 355                      | 387                         | -32                      |
| 2022-2023 | 3            | 2                | 1                      | 208            | 101                | 25                   | 6                   | 340                      | 325                         | 15                       |
| Average   | 4            | 2                | 2                      | 232            | 109                | 18                   | 8                   | 367                      | 406                         | -39                      |