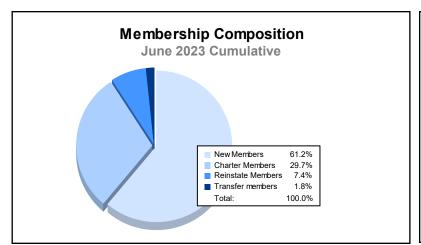

District H 2 As of June 2023 Cumulative

| Year      | New<br>Clubs | Dropped<br>Clubs | Gain/<br>Loss<br>Clubs | New<br>Members | Charter<br>Members | Reinstate<br>Members | Transfer<br>Members | Total<br>Member<br>Added | Total<br>Members<br>Dropped | Gain/<br>Loss<br>Members |
|-----------|--------------|------------------|------------------------|----------------|--------------------|----------------------|---------------------|--------------------------|-----------------------------|--------------------------|
| 2018-2019 | 5            | 0                | 5                      | 268            | 133                | 13                   | 4                   | 418                      | 459                         | -41                      |
| 2019-2020 | 5            | 2                | 3                      | 176            | 141                | 11                   | 14                  | 342                      | 440                         | -98                      |
| 2020-2021 | 3            | 6                | -3                     | 266            | 81                 | 26                   | 8                   | 381                      | 421                         | -40                      |
| 2021-2022 | 3            | 1                | 2                      | 242            | 89                 | 16                   | 8                   | 355                      | 387                         | -32                      |
| 2022-2023 | 3            | 2                | 1                      | 208            | 101                | 25                   | 6                   | 340                      | 325                         | 15                       |
| Average   | 4            | 2                | 2                      | 232            | 109                | 18                   | 8                   | 367                      | 406                         | -39                      |