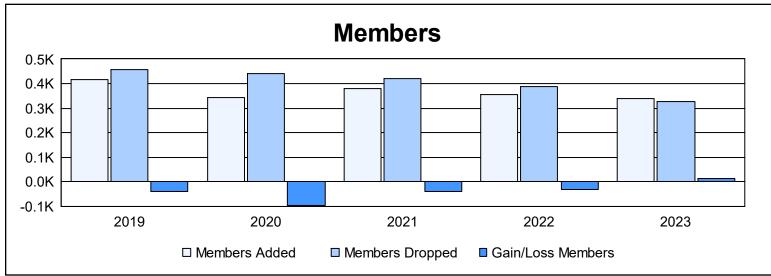

District H 2 As of June 2023 Cumulative

| Year      | New<br>Clubs | Dropped<br>Clubs | Gain/<br>Loss<br>Clubs | New<br>Members | Charter<br>Members | Reinstate<br>Members | Transfer<br>Members | Total<br>Member<br>Added | Total<br>Members<br>Dropped | Gain/<br>Loss<br>Members |
|-----------|--------------|------------------|------------------------|----------------|--------------------|----------------------|---------------------|--------------------------|-----------------------------|--------------------------|
| 2018-2019 | 5            | 0                | 5                      | 268            | 133                | 13                   | 4                   | 418                      | 459                         | -41                      |
| 2019-2020 | 5            | 2                | 3                      | 176            | 141                | 11                   | 14                  | 342                      | 440                         | -98                      |
| 2020-2021 | 3            | 6                | -3                     | 266            | 81                 | 26                   | 8                   | 381                      | 421                         | -40                      |
| 2021-2022 | 3            | 1                | 2                      | 242            | 89                 | 16                   | 8                   | 355                      | 387                         | -32                      |
| 2022-2023 | 3            | 2                | 1                      | 208            | 101                | 25                   | 6                   | 340                      | 325                         | 15                       |
| Average   | 4            | 2                | 2                      | 232            | 109                | 18                   | 8                   | 367                      | 406                         | -39                      |